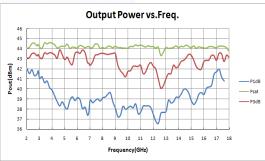

### **Technical Specifications**

| SPA-2-18-20        |              |                 |               |  |
|--------------------|--------------|-----------------|---------------|--|
| Frequency Range    | 2GHz - 18GHz | Harmonic        | -10dBc (max.) |  |
| Rated Output Power | 20W (min.)   | Spurious        | -60dBc (max.) |  |
| Input Power        | 0dBm (max.)  | Input VSWR      | 2:1 (max.)    |  |
| Gain               | 43dB (min.)  | Noise Floor     | -40dBm (max.) |  |
| Gain Flatness      | ± 5dB (max.) | Adjustable Gain | 20dB (max.)   |  |