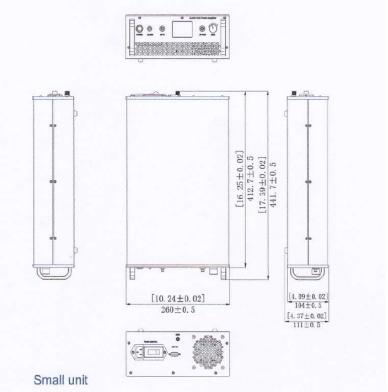

#### **Outline Structure:**

The following appearance and structure are for reference only. The specific dimensions are subject to the actual object.

# SPA-2-18-20 Solid State Power Amplifier

(2GHz - 18GHz, 20W)

| Input Port            | SMA (female) | Output Port     | SMA (female)            |
|-----------------------|--------------|-----------------|-------------------------|
| Control Interface     | RS485        | Power Supply    | AC 220V±10%,<br>50/60Hz |
| Dimension             | 412X260X104  | Cooling Type    | Air cooling             |
| Operating Temperature | 0 to 50℃     | Input Impedance | 50                      |